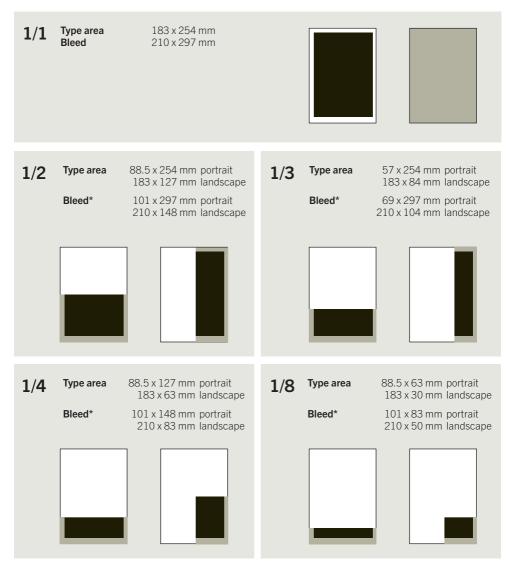

### Advertisement price list valid from 01.01.2024

| Advertisement size          | Dimensions<br>(width x height)                    | 4-coloured<br>(Euroscale CMYK) |
|-----------------------------|---------------------------------------------------|--------------------------------|
| Full page                   | 183 x 254 mm                                      | € 3,640.00                     |
| 1/2 page                    | 88.5 x 254 mm portrait/<br>183 x 127 mm landscape | €2,080.00                      |
| 1/3 page                    | 57 x 254 mm portrait/<br>183 x 84 mm landscape    | €1,380.00                      |
| 1/4 page                    | 88.5 x 127 mm portrait/<br>183 x 63 mm landscape  | €1,110.00                      |
| 1/8 page                    | 88.5 x 63 mm portrait/<br>183 x 30 mm landscape   | €620.00                        |
| 2nd, 3rd and 4th cover page | Full page on agreement                            | € 3,980.00                     |
| Title page + story          | On request                                        | €2,760.00                      |

### **Advertisement dimensions**

\* All bleed dimensions require an additional 3 mm on each side For important informations keep a minimum distance of 12 mm to the outer sides